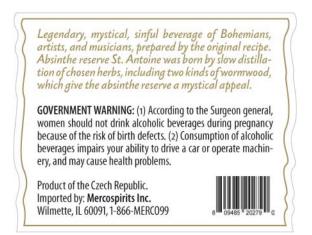

AFFIX COMPLETE SET OF LABELS BELOW Image Type: Brand (front) Actual Dimensions: 2.95 inches W X 2.29 inches H

Image Type: Back Actual Dimensions: 2.95 inches W X 2.29 inches H

TTB F 5100.31 (6/2006) PREVIOUS EDITIONS ARE OBSOLETE