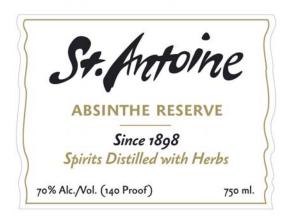

AFFIX COMPLETE SET OF LABELS BELOW Image Type: Brand (front) Actual Dimensions: 2.95 inches W X 2.29 inches H

Image Type: Back Actual Dimensions: 2.95 inches W X 2.29 inches H

TTB F 5100.31 (6/2006) PREVIOUS EDITIONS ARE OBSOLETE